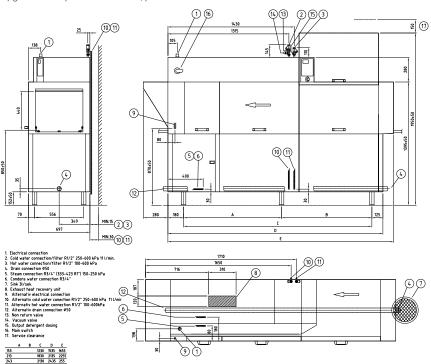

# **TECHNICAL INFORMATION:**

#### Dimensions

| Width:  | 3455mm |
|---------|--------|
| Depth:  | 697mm  |
| Height: | 1675mm |

#### Water

Hot water temperature: 55-70°C Hot water connection: R½" Hot water pressure: 100-600kPa Cold water temperature: 5-12°C Cold water connection: R½" Cold water pressure: 250-600kPa Flow: 11 litres per min Water quality (Hardness): 2-70dH

#### Waste

Connection: 50mm dia Floor drain, capacity: 3 litres per second

# Electrical

3P+N+E 400-415V 50/60Hz 47.6kW 80A

# Steam Heated

150-250 kpa @50kg ph 3P+N+E 400-415V 50/60Hz 4.85kW 20A

Refer operator manual for complete installation instructions