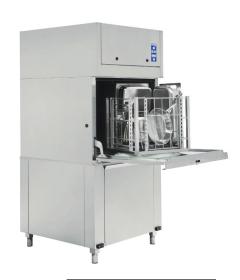

# WD-90GR-FLEX FLEXIBLE GRANULE POT WASHER

# STANDARD FEATURES:

- Flexible potwasher with granule technology
- 45 x GN 1/1 containers per hour capacity (including handling)
- 3.5 to 5 litres per cycle cold water consumption
- 6 levels of wash cycle for varying types of soiled product
- 3kW wash pump with 9kW booster pump
- Rectangular cassette, holds 8 x GN 1/2 containers
- 5 litres granule capacity
- Centrifugal spin cycle for fast drying
- Patented dual pump system incorporating granule technology
- Electronic control panel
- Hinged door enables for easy cleaning
- HACCP function
- Includes 1 x pot holder, 1 x rectangular cassette, 3 x side holders, 3 x support walls, 1 x flexible insert and cleaning scraper