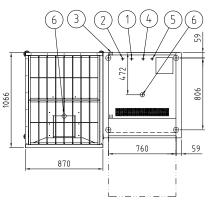

#### Flectrical

3P+N+E 400-415V 50/60Hz

11.3kW 16A

Refer operator manual for complete installation instructions

- 1. Cold water connection 5–12°C, 250–500 kPa, R 1/2"internal thread
- 2. Hot water connection 55-70°C, 250-500 kPa, R 1/2"internal thread
- 3. Electrical conection: Electrical heated 400V 3N 11,3kW 20A Steam heated 400V 3N 2,4kW 16A
- 4. Steam connection 50-250kPa R 1/2" internal thread, 15-20kg/h
- 5. Condensate water connection 90-95°,R1/2" internal thread
- 6. Drain connection 50 mm, 3l/min
- 7. Connection for detergent hose