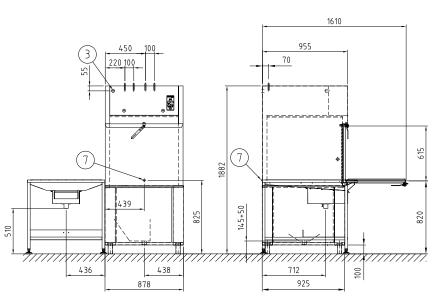

# **TECHNICAL INFORMATION:**

### **Dimensions**

Width: 878mm
Depth: 955mm
Height: 1882mm

#### Water

Hot water temperature: 55-70°C Hot water connection: R½" direct Hot water pressure: 250kPa Cold water temperature: 5-12°C Cold water connection: R½" direct Cold water pressure: 100-600kPa Flow: 15 litres per min

#### Waste

Connection: 50mm dia direct

#### Flectrical

3P+N+E 400-415V 50/60Hz

11.3kW 16A

Refer operator manual for complete installation instructions

- 1. Cold water connection 5–12°C, 250–500 kPa, R 1/2"internal thread
- 2. Hot water connection 55-70°C, 250-500 kPa, R 1/2"internal thread
- 3. Electrical conection: Electrical heated 400V 3N 11,3kW 20A Steam heated 400V 3N 2,4kW 16A
- 4. Steam connection 50-250kPa R 1/2" internal thread, 15-20kg/h
- 5. Condensate water connection 90-95°,R1/2" internal thread
- 6. Drain connection 50 mm, 3l/min
- 7. Connection for detergent hose

Ventilation requirements 600m3/h