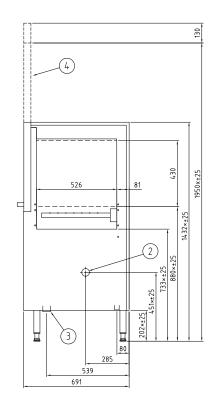

## **TECHNICAL INFORMATION:**

Dimensions Width: 700mm Depth: 691mm Height: 1400mm 1950mm (door open)

Water

Water supplied by main machine Waste

### Connection:

50mm dia (not supplied) Floor drain, capacity: 3 litres per second Electrical

\*Power via MAIN machine Refer operator manual for complete installation instructions