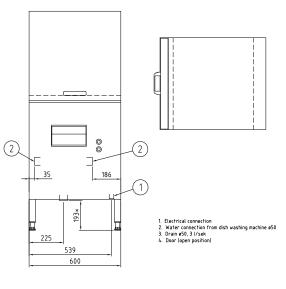

## **TECHNICAL INFORMATION:**

Dimensions Width: 700mm Depth: 691mm Height: 1400mm 1950mm (door open)

Water

Water supplied by main machine Waste

### Connection:

50mm dia (not supplied) Floor drain, capacity: 3 litres per second Electrical

\*Power via MAIN machine Refer operator manual for complete installation instructions