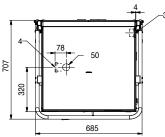

## Dimensions

Width: 600mm Depth: 658mm Height: 1540mm

# Electrical

3P+N+E 400-415V 50/60Hz 0.9kW 10A Cordset supplied

Refer operator manual for complete installation instructions

- Electrical connection
  Cold water connection R1/2" hood lift
  Water connection Ø50mm int. from dishwasher
  Drain connection Ø50mm int.