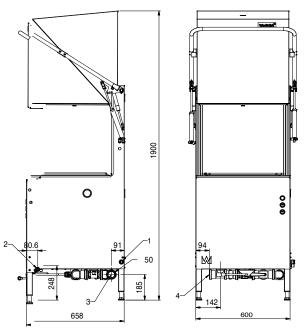

## Dimensions

Width: 600mm Depth: 658mm Height: 1540mm

#### Water

Water supplied by main machine

# Waste

Connection: 50mm Ø (not supplied)

Floor drain capacity 3 litres

per minute

# Electrical

3P+N+E 400-415V 50/60Hz 0.9kW 10A Cordset supplied

Refer operator manual for complete installation instructions

- Electrical connection
  Cold water connection R1/2" hood lift
  Water connection Ø50mm int. from dishwasher
  Drain connection Ø50mm int.