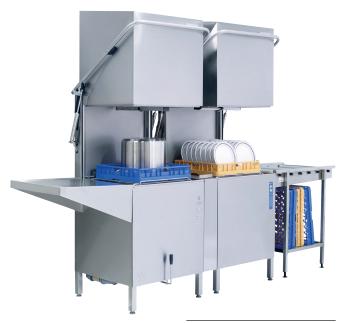

# WD-PRM7 PRE-RINSE MACHINE

### STANDARD FEATURES:

- Rinses up to 120 baskets per hour
- 45 litre wash tank volume
- 0.9kW wash pump
- Reduced running costs by eliminating manual pre-rinsing
- Ability to use shorter wash programs
- Fully insulated
- Automatic hood lift