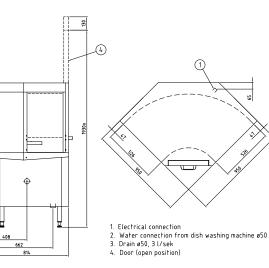

### **TECHNICAL INFORMATION:**

Dimensions Width: 950mm 950mm Depth: Height: 1400mm 1930mm (door open)

Water

Water supplied by main machine Waste

Connection: 50mm dia (not supplied) Floor drain, capacity: 3 litres per second

Electrical

\*Power via MAIN machine Refer operator manual for complete installation instructions

© Copyright Moffat Ltd AN.WDK.SS.1701