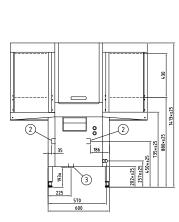

### **TECHNICAL INFORMATION:**

Dimensions Width: 950mm 950mm Depth: Height: 1400mm 1930mm (door open)

Water

Water supplied by main machine Waste

Connection: 50mm dia (not supplied) Floor drain, capacity: 3 litres per second