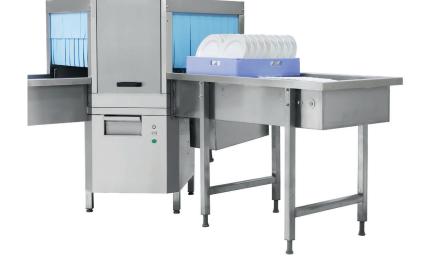

# WD-PRM90 **PRE-RINSE MACHINE – CORNER INSTALLATION**

### STANDARD FEATURES:

- 30 litre wash tank volume .
- 0.75kW wash pump
- Suitable for corner installation •
- Dual removable upper & lower wash arms
- Uses 'free' overflow water from main machine
- Large and easily removable scrap tray ٠
- Removable doors for easy cleaning
- Includes electrical connection of the PRM to the rack conveyor .