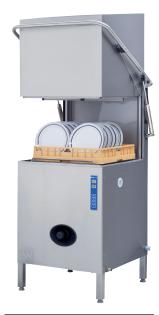

# WD-6 DUPLUS **DUPLUS ERGONOMIC PASSTHROUGH DISHWASHER**

### STANDARD FEATURES:

- Washes up to 50 baskets per hour
- Only 1 litre per cycle water consumption
- 45 litre wash tank volume
- Double final rinse with DUPLUS technology
- Unique hood designed for steam to escape at the back of machine
- Simple program selection 3 levels of wash cycle for varying types of soiled product
- Auto Start function
- Electronic control panel with event log recording for improved diagnostics and rapid troubleshooting
- Automatic hood
- Automatic cleaning program
- Self-draining wash arms for optimum wash results
- 0.9kW wash pump with 9kW booster heater
- Includes drying agent/rinse aid injector
- Break tank with booster pump included
- Anti-clogging filter at front of machine
- Fixed basket conveyor designed for improved washing results and cleaning
- Smooth internal surfaces for easy cleaning
- Stainless steel construction
- Corner or in-line installation
- Supplied with 3 high quality dish racks for cups and plates
- Drain pump
- Detergent and rinse aid pumps for liquid detergent