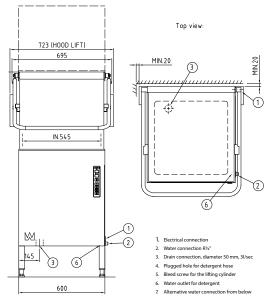

#### TECHNICAL INFORMATION:

**Dimensions** 

Width: 600mm Depth: 657mm 1430mm Height:

Water

Water temperature: 5-70°C Hot water connection: R1/2" Direct Pressure: 20kPa

Flow: 10 litres per min

Water quality (Hardness): 2-7odH

#### Waste

Drain hose connection point

**Flectrical** 

3P+N+E 400-415V 50/60Hz 9.9kW 16A Cordset supplied

Refer operator manual for complete installation instructions